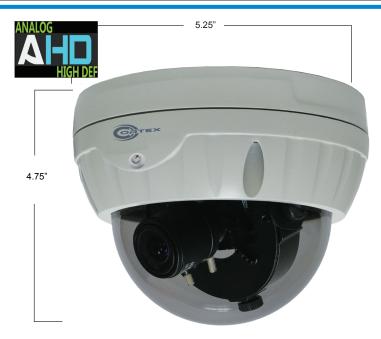

## COR-H77DPS HYBRID AHD & ANALOG OUTDOOR IR DOME CAMERA

| SPECIFICATIONS       |                                                                 |
|----------------------|-----------------------------------------------------------------|
| Video Sensor         | 1/3" 1.37 Megapixel sensor                                      |
| Lens                 | 2.8mm - 12mm Megapixel Rated Varifocal                          |
| Resolution           | Digital:1280×720P<br>Analog:960H - 1200TVL                      |
| IR range             | 20-30 feet /8-10 meters                                         |
| IR LED               | 1 High Intensity Sniper IR                                      |
| Video Output         | A-HD: 720P / 960P BNC<br>CVBS: 1.0 Vp-p Composite Signal (75 Ω) |
| Electronic Shutter   | AUTO/ MANUAL /FLK                                               |
| Scanning System      | Progressive Scan                                                |
| Minimum Illumination | 0.2 LUX (Color/Day) 0.01 LUX (B/W)                              |
| 3D-DNR               | OFF / ON (LOW/MIDDLE/HIGH)                                      |
| Digital WDR          | OFF / ON (Level Adjustable)<br>(Long and short exposure)        |
| OSD                  | Yes                                                             |
| Sens-Up              | OFF / ON                                                        |
| White Balance        | AWB/ ATW / PUSH / MANUAL                                        |
| Back Light Control   | OFF / ON                                                        |
| D-ZOOM               | 1.0x - 8.0x                                                     |
| TV System            | NTSC                                                            |
| Defog                | OFF / ON                                                        |
| Power Consumption    | 350mA                                                           |
| Working Temperature  | -10°~ to 50°C / -14° +122 °F                                    |
| Power                | 12V DC / 24V AC Dual Voltage                                    |
| Dimension(D) (H)     | 5.25 " x 4.75 " (inches) / 133 x 120 (mm)                       |
| Weight               | 1.34 (lb) / 0.8 (kg)                                            |

## **KEY BENEFITS**

- 1.3 7 MEGAPIXEL SENSOR
- DUAL OUTPUT: AHD & ANALOG OSD
- 1 HIGH INTENSITY SNIPER IR LED
- 2.8-12MM VARIFOCAL MEGAPIXEL LENS
- DUAL VOLTAGE 12V DC / 24V AC
- VIBRATION RESISTANT INTERNAL BRACKET