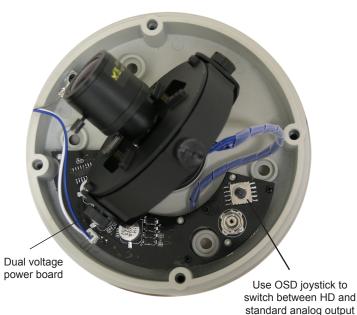

A high intesnity IR LED lets this dome operate in complete darkness with no glare or infrared reflections. This dome also provides the user with crystal clear video images that can be modified from a standard analog signal to an analog high definition signal with a simple touch of the OSD joystick.