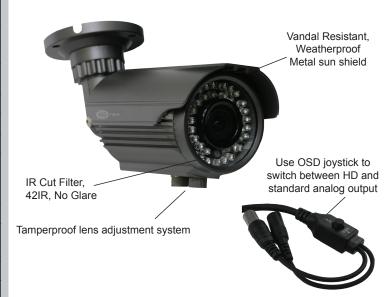

## **KEY BENEFITS**

- 2.43 MEGAPIXEL SENSOR
- **DUAL OUTPUT: AHD & ANALOG OSD**
- 3D-DNR DIGITAL WIDE DYNAMIC RANGE
- DIGITAL DE-FOG
- INTUITIVE OSD MENU
- INDUSTRIAL SURVEILLANCE

This Super Bullet outdoor camera uses advanced video processing functions that lift traditional CCTV video technology to a new level. This product provides the user with crystal clear video images that can be modified from a standard analog signal to an analog high definition signal with a simple touch of the OSD joystick.

- Improved heavy gauge cable harness
- Heavy tamperproof bracket
- IR cut filter
- No glare, focus shift prevention
- Tamperproof lens adjustment system
- 6 Point quality control system