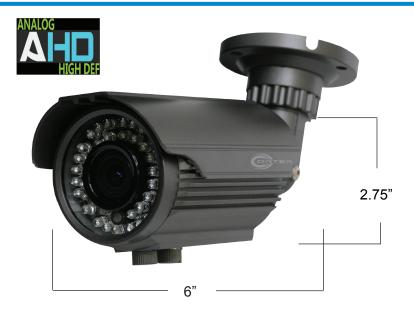

## **SPECIFICATIONS**

| Video Sensor         | 1/3" 2.4 Megapixel sensor                                       |
|----------------------|-----------------------------------------------------------------|
| Lens                 | 2.8mm - 12mm Megapixel Rated Varifocal                          |
| Resolution           | Digital: 1920×1080P<br>Analog: 960H - 1200TVL                   |
| IR range             | 50-80 feet /15-25 meters                                        |
| IR LED               | 42IR                                                            |
| Video Output         | AHD: 1080P / 960P BNC<br>CVBS: 1.0 Vp-p Composite Signal (75 Ω) |
| Electronic Shutter   | AUTO/ MANUAL /FLK                                               |
| Scanning System      | Progressive Scan                                                |
| Minimum Illumination | 0.2 LUX (Color/Day) 0.01 LUX (B/W)                              |
| 3D-DNR               | OFF / ON (LOW/MIDDLE/HIGH)                                      |
| Digital WDR          | OFF / ON (Level Adjustable)<br>(Long and short exposure)        |
| OSD                  | Yes                                                             |
| Sens-Up              | OFF / ON                                                        |
| White Balance        | AWB/ ATW / PUSH / MANUAL                                        |
| Back Light Control   | OFF / ON                                                        |
| D-ZOOM               | 1.0x - 8.0x                                                     |
| TV System            | NTSC                                                            |
| Defog                | OFF / ON                                                        |
| Power Consumption    | 600mA                                                           |
| Working Temperature  | -10°~ to 50°C / -14° +122 °F                                    |
| Power                | 12V DC                                                          |
| Dimension(D) (H)     | 6 " x 2.75 " (inches) / 152 x 70 (mm)                           |
| Weight               | 1.32 (lb) / 0.6 (kg)                                            |