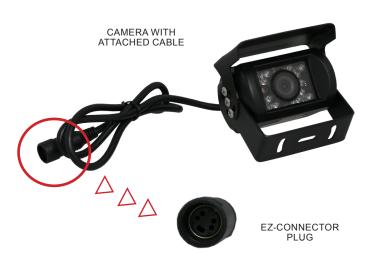

- 700-TV LINE RESOLUTION
- 4.0MM LENS
- **AUTO-ELECTRONIC SHUTTER**
- IR SENSITIVE 1/4" COLOR CCD

|                      | SPECIFICATIONS                                                                    |
|----------------------|-----------------------------------------------------------------------------------|
|                      |                                                                                   |
| Video Sensor         | Infrared Sensitive 1/4" color CCD                                                 |
| Lens                 | 4.0mm w/optically clear glass lens cover                                          |
| IR System            | Automatic built-in radiant infrared array, 15' range                              |
| Resolution           | 700-TV lines                                                                      |
| Minimum Illumination | 0.2 LUX                                                                           |
| AES                  | Auto-electronic shutter (1/10th to 1/100,000 sec.)                                |
| AWB                  | Auto-White Balance                                                                |
| AGC                  | Auto-Gain Control                                                                 |
| Signal to Noise      | >48dB                                                                             |
| Housing              | Acrylic                                                                           |
| Bracket              | Metal, tilt bracket                                                               |
| Video Format         | NTSC or PAL                                                                       |
| Video Signal         | Composite color video, 1Vp-p 75-ohm impedance                                     |
| Cables               | Attached video and power cables (2')                                              |
| Dimensions           | 1.5" LONG x 1.5" TALL (including bracket)                                         |
| Weatherproof         | IP66 - designed for outside, roof-top or side of vehicle placement                |
| Power Requirement    | Connects to vehicle 12VDC power supply, operational from 5.5-14.5VDC (120mA max.) |