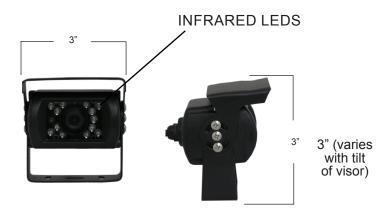

- 700-TV LINE RESOLUTION
- 4.0MM LENS
- **AUTO-ELECTRONIC SHUTTER**
- IR SENSITIVE 1/4" COLOR CCD

|                      | SPECIFICATIONS                                                                    |
|----------------------|-----------------------------------------------------------------------------------|
|                      |                                                                                   |
| Video Sensor         | Infrared Sensitive 1/4" color CCD                                                 |
| Lens                 | 4.0mm w/optically clear glass lens cover                                          |
| IR System            | Automatic built-in radiant infrared array, 15' range                              |
| Resolution           | 700-TV lines                                                                      |
| Minimum Illumination | 0.2 LUX                                                                           |
| AES                  | Auto-electronic shutter (1/10th to 1/100,000 sec.)                                |
| AWB                  | Auto-White Balance                                                                |
| AGC                  | Auto-Gain Control                                                                 |
| Signal to Noise      | >48dB                                                                             |
| Housing              | Acrylic                                                                           |
| Bracket              | Metal, tilt bracket                                                               |
| Video Format         | NTSC or PAL                                                                       |
| Video Signal         | Composite color video, 1Vp-p 75-ohm impedance                                     |
| Cables               | Attached video and power cables (2')                                              |
| Dimensions           | 1.5" LONG x 1.5" TALL (including bracket)                                         |
| Weatherproof         | IP66 - designed for outside, roof-top or side of vehicle placement                |
| Power Requirement    | Connects to vehicle 12VDC power supply, operational from 5.5-14.5VDC (120mA max.) |

## **FEATURES**

- INCREASE SAFETY RECORD PASSENGER CONDUCT MONITOR CARGO SHIFT
- FULL COLOR IMAGING
- RUGGED DESIGN
- **AUTOMATIC BUILT-IN RADIANT INFRARED ARRAY, 15' RANGE**
- CONTINUOUS OPERATION OVER THE **ROUGHEST ROADS**
- TILT VISOR FEATURE TO REDUCE GLARE