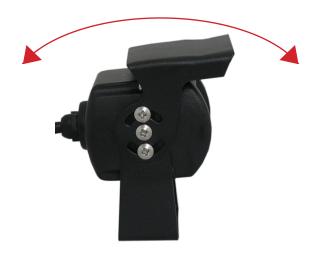

## **FEATURES**

- INCREASE SAFETY RECORD PASSENGER CONDUCT MONITOR CARGO SHIFT
- FULL COLOR IMAGING
- RUGGED DESIGN
- **AUTOMATIC BUILT-IN RADIANT INFRARED ARRAY, 15' RANGE**
- CONTINUOUS OPERATION OVER THE **ROUGHEST ROADS**
- TILT VISOR FEATURE TO REDUCE GLARE

FRONT VIEW SIDE VIEW

TILT VISOR FEATURE