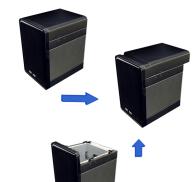

yes, up to 4 clients at once

View from network or remote location using **DUAL BUFFERING MERGE TECHNOLOGY** for perfect picture anywhere!

Easy to install HDD! Just remove top & install. NO CABLES.

| PASSWORD CONTROL      | 2 level - system, HDD format |
|-----------------------|------------------------------|
| HDD SUPPORT           | SATA interface x2            |
| EXTERNAL MEDIA        | USB backup - HDD, DVD burner |
| WATERMARK             | yes                          |
| INTERNAL BUZZER       | yes                          |
| RS-485                | yes                          |
| ALARM RECORDING       | yes                          |
| PRE-ALARM RECORDING   | yes                          |
| MOTION DETECTION      | yes                          |
| MOTION DETECTION AREA | 8 x 8 grids                  |
| DETECTION SENSITIVITY | 10 levels                    |
| VIDEO LOSS DETECTION  | yes                          |
| PRIVACY MASK          | yes                          |
| DIGITAL ZOOM          | yes                          |
| MULTI-LINGUAL         | yes                          |
| FIRMWARE UPDATE       | yes, USB host or on-line     |
| POWER INPUT           | 12VDC, adapter included      |