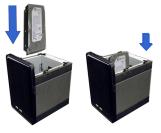

yes, up to 4 clients at once

View from network or remote location using **DUAL BUFFERING MERGE TECHNOLOGY** for perfect picture anywhere!

Easy to install HDD! Just remove top & install. NO CABLES.

| PASSWORD CONTROL      | 2 level - system, HDD format |
|-----------------------|------------------------------|
| HDD SUPPORT           | SATA interface x2            |
| EXTERNAL MEDIA        | USB backup - HDD, DVD burner |
| WATERMARK             | yes                          |
| INTERNAL BUZZER       | yes                          |
| RS-485                | yes                          |
| ALARM RECORDING       | yes                          |
| PRE-ALARM RECORDING   | yes                          |
| MOTION DETECTION      | yes                          |
| MOTION DETECTION AREA | 8 x 8 grids                  |
| DETECTION SENSITIVITY | 10 levels                    |
| VIDEO LOSS DETECTION  | yes                          |
| PRIVACY MASK          | yes                          |
| DIGITAL ZOOM          | yes                          |
| MULTI-LINGUAL         | yes                          |
| FIRMWARE UPDATE       | yes, USB host or on-line     |
| POWER INPUT           | 12VDC, adapter included      |