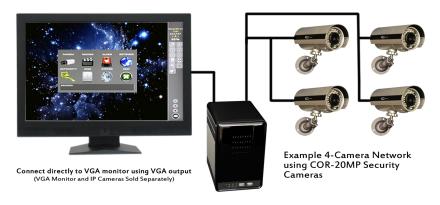

## 4 CHANNEL STANDALONE NVR w/ LINUX OS

## NEXXA-4 Standalone LINUX NVR - Big Power In A Small Package

A Perfect Product for Small Business Surveillance Networks

## **SPECIFICATIONS** OPERATING SYSTEM (OS) LINUX DISPLAY RATE 4 X 30 fps real time VIDEO COMPRESSION H.264 & JPEG RECORDING RESOLUTION Same as Attached IP Camera Up to 1920 X 1080 (2M pixel) IP CAMERA RESOLUTION RECORD RATE Up to 30 fps per. ch. FAST FORWARD - X2, X4, X8, X16, X32 PICTURE-BY-PICTURE PLAYBACK PAUSE, FAST BACKWARD X2, X4, X8 PLAYBACK SPEED TIME SEARCH & EVENT SEARCH SEARCH MODE (1000-record event list per HDD) LAN - 4 IP camera channels VIDEO INPUT VIDEO OUTPUT VGA output connector AUDIO INPUT Through LAN AUDIO OUTPUT yes AUDIO BACKUP AUDIO STREAMING yes MICROPHONE INPUT yes SPEAKER OUTPUT yes SPLIT SCREEN 1, 4 OSD/GUI yes USB MOUSE SUPPORT yes IR REMOTE yes BROWSER SUPPORT Internet Explorer 8+ **PLAYER** yes NETWORK Ethernet IE REMOTECONTROL yes EMAIL & FTP yes static/DHCP/PPPoE/DDNS NETWORK IP