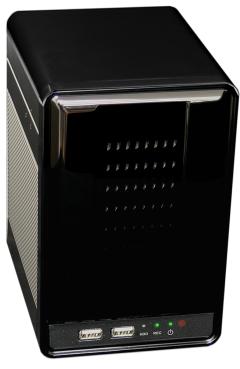

## 4 CHANNEL STANDALONE NVR w/ LINUX OS

## NEXXA-4 Standalone LINUX NVR - Big Power In A Small Package

A Perfect Product for Small Business Surveillance Networks