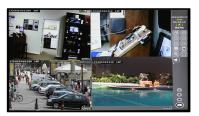

yes, up to 4 clients at once

View from network or remote location using **DUAL BUFFERING MERGE TECHNOLOGY** for perfect picture anywhere!

Easy to install HDD! Just remove top & install. NO CABLES.

| PASSWORD CONTROL      | 2 level - system, HDD format |
|-----------------------|------------------------------|
| HDD SUPPORT           | SATA interface x2            |
| EXTERNAL MEDIA        | USB backup - HDD, DVD burner |
| WATERMARK             | yes                          |
| INTERNAL BUZZER       | yes                          |
| RS-485                | yes                          |
| ALARM RECORDING       | yes                          |
| PRE-ALARM RECORDING   | yes                          |
| MOTION DETECTION      | yes                          |
| MOTION DETECTION AREA | 8 x 8 grids                  |
| DETECTION SENSITIVITY | 10 levels                    |
| VIDEO LOSS DETECTION  | yes                          |
| PRIVACY MASK          | yes                          |
| DIGITAL ZOOM          | yes                          |
| MULTI-LINGUAL         | yes                          |
| FIRMWARE UPDATE       | yes, USB host or on-line     |
| POWER INPUT           | 12VDC, adapter included      |