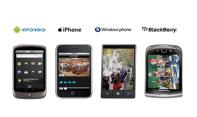

LAY RATE 4 X 30 fps real time VIDEO COMPRESSION H.264 & JPEG RECORDING RESOLUTION Same as Attached IP Camera Up to 1920 X 1080 (2M pixel) IP CAMERA RESOLUTION RECORD RATE Up to 30 fps per. ch. FAST FORWARD - X2, X4, X8, X16, X32 PICTURE-BY-PICTURE PLAYBACK PAUSE, FAST BACKWARD X2, X4, X8 PLAYBACK SPEED TIME SEARCH & EVENT SEARCH SEARCH MODE (1000-record event list per HDD) LAN - 4 IP camera channels VIDEO INPUT VIDEO OUTPUT VGA output connector AUDIO INPUT Through LAN AUDIO OUTPUT yes AUDIO BACKUP AUDIO STREAMING yes MICROPHONE INPUT yes SPEAKER OUTPUT yes SPLIT SCREEN 1, 4 OSD/GUI yes USB MOUSE SUPPORT yes IR REMOTE yes BROWSER SUPPORT Internet Explorer 8+ **PLAYER** yes NETWORK Ethernet IE REMOTECONTROL yes EMAIL & FTP yes static/DHCP/PPPoE/DDNS NETWORK IP

yes, up to 4 clients at once







View from network or remote location using **DUAL BUFFERING MERGE TECHNOLOGY** for perfect picture anywhere!









Easy to install HDD! Just remove top & install. NO CABLES.

| PASSWORD CONTROL      | 2 level - system, HDD format |
|-----------------------|------------------------------|
| HDD SUPPORT           | SATA interface x2            |
| EXTERNAL MEDIA        | USB backup - HDD, DVD burner |
| WATERMARK             | yes                          |
| INTERNAL BUZZER       | yes                          |
| RS-485                | yes                          |
| ALARM RECORDING       | yes                          |
| PRE-ALARM RECORDING   | yes                          |
| MOTION DETECTION      | yes                          |
| MOTION DETECTION AREA | 8 x 8 grids