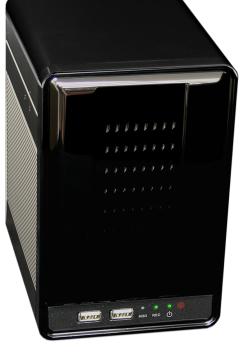

## 4 CHANNEL STANDALONE NVR w/ LINUX OS

## NEXXA-4 Standalone LINUX NVR - Big Power In A Small Package

A Perfect Product for Small Business Surveillance Networks