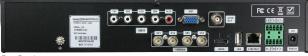

|                        | SPECIFICATIONS                                                                           |  |  |  |  |
|------------------------|------------------------------------------------------------------------------------------|--|--|--|--|
|                        |                                                                                          |  |  |  |  |
| * DEVICE               |                                                                                          |  |  |  |  |
| Compression            | H.264                                                                                    |  |  |  |  |
| Recording              | 1080P @ 15ips = 60fps                                                                    |  |  |  |  |
|                        | Analog & 960H @ 30ips = 120fps                                                           |  |  |  |  |
| Playback               | 1920 x 1080P Full HD                                                                     |  |  |  |  |
| OSD                    | Graphic User Interface (Multilingual)                                                    |  |  |  |  |
| * HARDWARE             |                                                                                          |  |  |  |  |
| Video Input Format     | HD-SDI / 960H / SD Analog                                                                |  |  |  |  |
| Video Input            | 4 CH BNC                                                                                 |  |  |  |  |
| Video Output           | 1 HDMI (1920 x 1080P) / 1 VGA / 1 Composite BNC SPOT                                     |  |  |  |  |
| Audio Input            | 4 Inputs (RCA)                                                                           |  |  |  |  |
| Audio Output           | 1 Output (RCA)                                                                           |  |  |  |  |
| Ethernet               | 1 Port (10 / 100 Mbps / 1 Gbps Ethernet (RJ-45))                                         |  |  |  |  |
| Protocol               | TCP/IP, HTTP, DHCP, ADSL(PPPoE)                                                          |  |  |  |  |
| PTZ Control            | 1 Port (RS-485 Terminal Block)                                                           |  |  |  |  |
| Alarm In / Out         | 4 NO / NC / 1 Relay                                                                      |  |  |  |  |
| USB                    | 2 Ports (1 x Front Panel, 1 x Rear Panel)                                                |  |  |  |  |
| Storage                | 1 HDD (up to 4TB)                                                                        |  |  |  |  |
| * SOFTWARE             |                                                                                          |  |  |  |  |
| Recording Scheduling   | Fully Programmable (by Weekday / by Hour / by Camera / by Continuous + Event + PreEvent) |  |  |  |  |
| Network                | 10/100 Base-T                                                                            |  |  |  |  |
| Recording Quality      | Best / High / Moderate / Economic                                                        |  |  |  |  |
| Recording Mode         | Continuous / Alarm / Motion / Manual                                                     |  |  |  |  |
| Pre-Event              | Up to 20 minutes                                                                         |  |  |  |  |
| Motion Detection       | Region Selection (Mouse Drag)                                                            |  |  |  |  |
| Playback Speed         | x0.25, x0.5, x2, x4, x8, x16, x32, x64                                                   |  |  |  |  |
| Backup Format          | BMP, AVI, Proprietary Format                                                             |  |  |  |  |
| Backup Devices         | USB / External HDD, Network                                                              |  |  |  |  |
| Menu                   | User Friendly GUI                                                                        |  |  |  |  |
| Features               | Digital Zoom, Network Time Protocol, S.M.A.R.T, Multi-<br>Language, E-mail Notification  |  |  |  |  |
| DDNS                   | Built-in                                                                                 |  |  |  |  |
| Emergency Recording    | Yes                                                                                      |  |  |  |  |
| CMS                    | Single / Multi-Client and CMS                                                            |  |  |  |  |
| Mobile Support         | iOS / Android                                                                            |  |  |  |  |
| Operating System       | Embedded Linux                                                                           |  |  |  |  |
| * POWER                |                                                                                          |  |  |  |  |
| Operating Temperature  | 41°F~104°F / 5°C~40°C                                                                    |  |  |  |  |
| Operating Humidity     | 0% ~ 90%                                                                                 |  |  |  |  |
| Power requirement      | DC 12V, 2A external adapter                                                              |  |  |  |  |
| * PHYSICAL             |                                                                                          |  |  |  |  |
| Dimensions (W x D x H) | 13.3" x 10.3" x 2.5" / 340mm x 262mm x 63mm                                              |  |  |  |  |
| Weight                 | 5.5 pounds / 2.5 kg (without HDD)                                                        |  |  |  |  |
|                        | , , , , , , , , , , , , , , , , , , , ,                                                  |  |  |  |  |