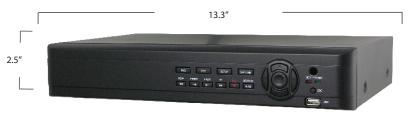

|                        | SPECIFICATIONS                                                                           |  |  |  |  |
|------------------------|------------------------------------------------------------------------------------------|--|--|--|--|
|                        |                                                                                          |  |  |  |  |
| * DEVICE               |                                                                                          |  |  |  |  |
| Compression            | H.264                                                                                    |  |  |  |  |
| Recording              | 1080P @ 15ips = 60fps                                                                    |  |  |  |  |
|                        | Analog & 960H @ 30ips = 120fps                                                           |  |  |  |  |
| Playback               | 1920 x 1080P Full HD                                                                     |  |  |  |  |
| OSD                    | Graphic User Interface (Multilingual)                                                    |  |  |  |  |
| * HARDWARE             |                                                                                          |  |  |  |  |
| Video Input Format     | HD-SDI / 960H / SD Analog                                                                |  |  |  |  |
| Video Input            | 4 CH BNC                                                                                 |  |  |  |  |
| Video Output           | 1 HDMI (1920 x 1080P) / 1 VGA / 1 Composite BNC SPOT                                     |  |  |  |  |
| Audio Input            | 4 Inputs (RCA)                                                                           |  |  |  |  |
| Audio Output           | 1 Output (RCA)                                                                           |  |  |  |  |
| Ethernet               | 1 Port (10 / 100 Mbps / 1 Gbps Ethernet (RJ-45))                                         |  |  |  |  |
| Protocol               | TCP/IP, HTTP, DHCP, ADSL(PPPoE)                                                          |  |  |  |  |
| PTZ Control            | 1 Port (RS-485 Terminal Block)                                                           |  |  |  |  |
| Alarm In / Out         | 4 NO / NC / 1 Relay                                                                      |  |  |  |  |
| USB                    | 2 Ports (1 x Front Panel, 1 x Rear Panel)                                                |  |  |  |  |
| Storage                | 1 HDD (up to 4TB)                                                                        |  |  |  |  |
| * SOFTWARE             |                                                                                          |  |  |  |  |
| Recording Scheduling   | Fully Programmable (by Weekday / by Hour / by Camera / by Continuous + Event + PreEvent) |  |  |  |  |
| Network                | 10/100 Base-T                                                                            |  |  |  |  |
| Recording Quality      | Best / High / Moderate / Economic                                                        |  |  |  |  |
| Recording Mode         | Continuous / Alarm / Motion / Manual                                                     |  |  |  |  |
| Pre-Event              | Up to 20 minutes                                                                         |  |  |  |  |
| Motion Detection       | Region Selection (Mouse Drag)                                                            |  |  |  |  |
| Playback Speed         | x0.25, x0.5, x2, x4, x8, x16, x32, x64                                                   |  |  |  |  |
| Backup Format          | BMP, AVI, Proprietary Format                                                             |  |  |  |  |
| Backup Devices         | USB / External HDD, Network                                                              |  |  |  |  |
| Menu                   | User Friendly GUI                                                                        |  |  |  |  |
| Features               | Digital Zoom, Network Time Protocol, S.M.A.R.T, Multi-<br>Language, E-mail Notification  |  |  |  |  |
| DDNS                   | Built-in                                                                                 |  |  |  |  |
| Emergency Recording    | Yes                                                                                      |  |  |  |  |
| CMS                    | Single / Multi-Client and CMS                                                            |  |  |  |  |
| Mobile Support         | iOS / Android                                                                            |  |  |  |  |
| Operating System       | Embedded Linux                                                                           |  |  |  |  |
| * POWER                |                                                                                          |  |  |  |  |
| Operating Temperature  | 41°F~104°F / 5°C~40°C                                                                    |  |  |  |  |
| Operating Humidity     | 0% ~ 90%                                                                                 |  |  |  |  |
| Power requirement      | DC 12V, 2A external adapter                                                              |  |  |  |  |
| * PHYSICAL             |                                                                                          |  |  |  |  |
| Dimensions (W x D x H) | 13.3" x 10.3" x 2.5" / 340mm x 262mm x 63mm                                              |  |  |  |  |
| Weight                 | 5.5 pounds / 2.5 kg (without HDD)                                                        |  |  |  |  |
|                        | , , , , , , , , , , , , , , , , , , , ,                                                  |  |  |  |  |

Android Compatible

iOS Compatible

Front Panel

COR-RAPPIX4G2